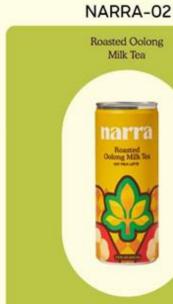

#### PROMO 20% OFF 12/7.50z

NARRA-01

Black Milk Tea

# OAT MILK TEA & **MATCHA LATTE**

Narra brews lattes powered with tea for smooth & focused energy. No added sugar. Free from dairy.

NARRA-03

**Full Flavor** 

**Dairy Free** 

No Sugar

No Artificial

50-70mg Caffeine