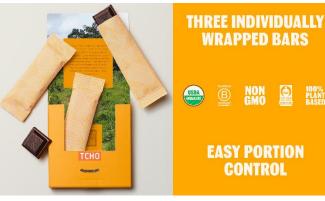

#### **TCHO FAIR SQUARES ASSORTED CARTON**

60CT

TCHO-54 Globe Trotter Dark
TCHO-55 Oatally Awesome Oat Milk

#### TCHO SINGLES 18/.83oz

TCHO-60 Holy Fudge Dark Chocolate
TCHO-61 Dark & Salty Dark Chocolate
TCHO-62 Toffee Time Oat Milk

15%

#### TCHO BAKING BARS + DRINKING CHOCOLATE 6/8oz

6/6.7oz TCHO-110

**TCHO-112** 

6/7.8oz TCHO-113

TOFFEE TIME

**TCHO-111** 

6/8.8oz TCHO-114

#### TCHO CHOCOLATE. ORGANIC, FAIR TRADE & DAIRY FREE 10/2.5oz

TCHO-101 Holy Fudge Single-Origin 75% Dark

TCHO-103 Dark Duo 73% Dark

TCHO-105 Choco Latte Oat Milk Chocolate with Coffee

TCHO-107 Dark & Salty 81% Dark w/ Pink Himalayan Salt

TCHO-102 Born Fruity Single Original 72% Dark

TCHO-104 Aww Nuts! 75% Dark filled w/ Almond Butter

TCHO-106 Toffee Time Oat Milk Chocolate with Toffee

TCHO-108 Hazelnuts! Oat Milk Chocolate with Hazelnuts