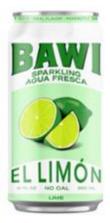

## BAWI-03

#### **ELLIMÓN**

Lime agua fresca with a zesty burst of citrus that's light, flavorful, and crisp. Tastes like the first sip of summer, without a cloud in the sky.