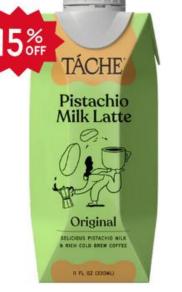

Vegan

Non GMO

Minority Founded

NEW!

TÁCHE PISTACHIO MILK LATTE (MILK + COLD BREW) SINGLE SERVE 12/11oz

TACHE-05

STOCK UP DEAL BUY 5 CS GET 20% OFF

The first ever pistachio milk latte. A delicious, dairy-free latte made with 100% freshly brewed cold brew and lightly sweet & creamy pistachio milk.

RICH | CREAMY | BOLD | TASTES BEST ON-THE-GO