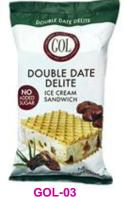

#### **GOL ICE CREAM SANDWICH 12/3.50z**

**GOL-01** Saffron Pistachio

**Double Date** Delite

GOL-02 Pomegranate Chocolate

GOL-04 Creamy Rose

**GOL-05** Creamy Saffron