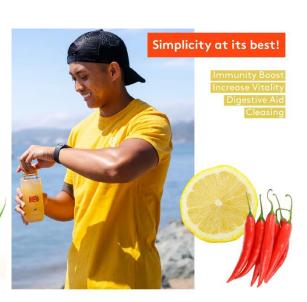

#### **SOL-TI SUPERADE**

#### LIVING SUPERFOOD HYDRATION

A living beverage that combines Organic Pressed Lemon, Health Boosting SuperFoods, and Structured Reverse Osmosis SuperH2O, bottled sustainably in glass. This blend provides raw, essential nutrients and increases absorption for the most effective hydration and nutrition.

**SOLTI-01** Chlorophyll

**SOLTI-03** Cleanse

**SOLTI-04** Spirulina **SOLTI-05B** Wild Blueberry