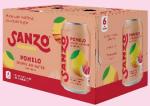

#### SANZO PACK SIZE 4x6pack 24/12oz

# **EXPLORE ASIAN FLAVOR**

THE FIRST ASIAN-INSPIRED SPARKLING WATER

Sanzo is here to bring the taste of Asian culture straight to your fingertips with high-quality, real fruit flavors

SANZO-10

SANZO-11

SANZO-12

SANZO-13

SANZO-14

MADE WITH FRUIT

NO ADDED SUGAR

**GLUTEN-FREE** 

NON-GMO

**GLUTEN-FREE** 

VEGAN