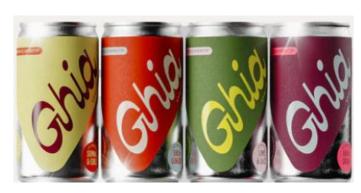

#### **NON ALCOLOHIC LE SPRITZ** 6/4pk

GHIA-05 Original (Ghia Soda)
GHIA-07 Lime & Salt

GHIA-06 Ginger GHIA-08 Sumac & Chili

**RECESS MOOD W/ MAGNESIUM SPARKLING WATER 12/12oz** 

Sparkling water infused with magnesium & adaptogens to help you unwind