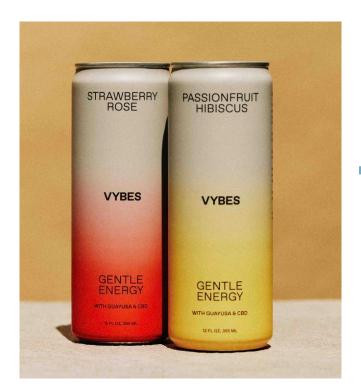

#### VYBES ENERGY 12/12oz

In a world of extremes and over stimulation, we've created a new kind of energy drink that's gentle on the mind & body. No jitters, no crash, no added sugar. Made with South American Guayusa tea & Magnesium L-Threonate.

#### **Key Functional**

100mg Guayusa Tea, 500mg Magnesium L-Threonate

VYBES-10 Passionfruit Hibiscus VYBES-11 Strawberry Rose

NIXIE SPARKLING WATER (3 x 8ct) 24/12oz NEW PRICE

**PROMO 15% OFF** 

STOCK UP DEAL: BUY 20cs TAKE 25% OFF BUY 50cs TAKE 30% OFF