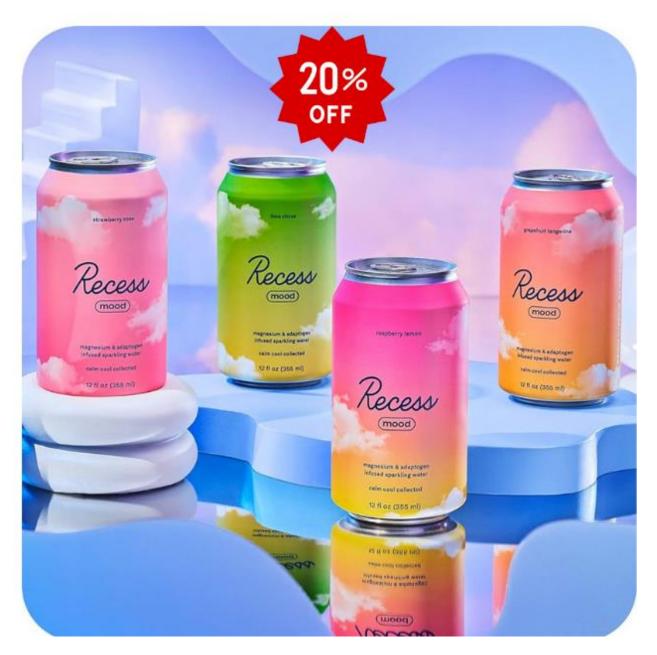

#### **NON ALCOLOHIC LE SPRITZ** 6/4pk

GHIA-05 Original (Ghia Soda)
GHIA-07 Lime & Salt

GHIA-06 Ginger GHIA-08 Sumac & Chili

**RECESS MOOD W/ MAGNESIUM SPARKLING WATER 12/12oz** 

Sparkling water infused with magnesium & adaptogens to help you unwind