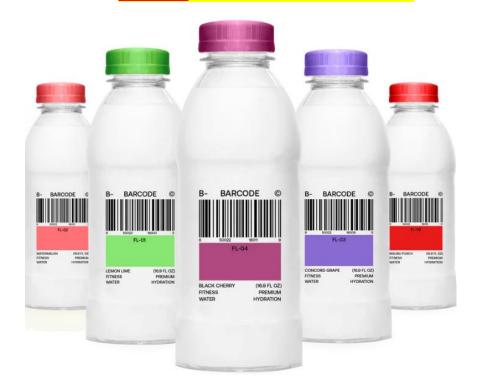

#### BARCODE SPORT HYDRATION BEVERAGE 12/16oz PROMO BUY 4 + 1 FREE

#### STOCK UP BUY 10 + CASES GET 5 CASES FREE

# The #1 Fitness Water For Hydration

Barcode is an all-natural, premium hydration beverage with only 30 calories, 0g added sugar, & 12 vitamins & minerals to enhance everyday performance and recovery.

Barcode is developed with one goal in mind: to help you keep your body at its full potential.

Free from added sugar, gluten, and soy.

30 Calories, 4G of Carbs.

BARCODE-01 Lemon Lime
BARCODE-02 Watermelon
BARCODE-03 Grape
BARCODE-04 Black Cherry
BARCODE-05 Malibu Fruit Punch