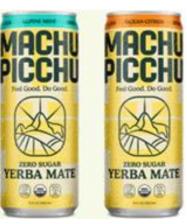

#### MACHU PICCHU ZERO SUGAR ENERGY + YERBA MATE 12/12OZ

Taste the delicious flavor of peach, perfectly contrasted with a sharp hint of ginger and a subtle kick of organic energy. All the flavor, zero sugar.

## 120 MG NATURAL CAFFEINE, B-VITAMINS

MACHU-03 Pineapple Blueberry

Ginger Peach

MACHU-11 Alpine Mint

MACHU-10 Ocean Citrus

Yerba Mate- We created a drink that not only tastes great but, thanks to its clean and organic ingredients, makes you feel good too.