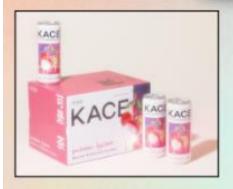

# KOREAN-INSPIRED KIMCHI & MUSHROOM DUMPLINGS

**SOBO-02** 

KACE-O1
Passion Lychee Black Tea

A tropical elixir of passionfruit, lychee, and black tea. KACE-02
Peach Green Tea

A timeless marriage of fresh peach and a vibrant green tea. KACE-O3
Apple Jasmine Tea

A juicy, floral infusion of apple and jasmine tea with a hint of honey.

find us at 626 night market this summer!

PLEASARTOR MAY 17-19 JULY 26-28 ARGABIA JULY 5-7 AUG 23-25 AUG 30-SEP 1

GOSTA MESA SEP 4-8