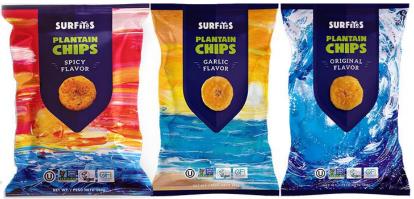

#### SURFITOS PLANTAIN CHIPS 12/3oz

SURFITOS-01 Sea Salt SURFITOS-02 Spicy SURFITOS-03 Garlic

Lightly seasoned plantain chips made from natural ingredients