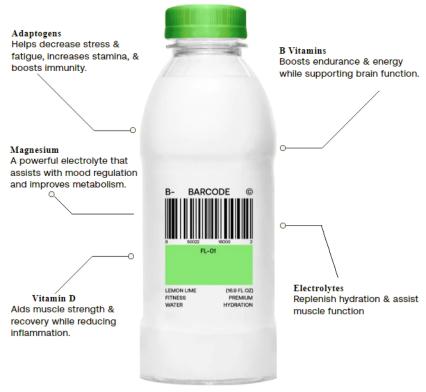

#### BARCODE SPORT HYDRATION BEVERAGE 12/16oz PROMO BUY 4 + 1 FREE

#### STOCK UP BUY 10 + CASES GET 5 CASES FREE

# The #1 Fitness Water For Hydration

Barcode is an all-natural, premium hydration beverage with only 30 calories, 0g added sugar, & 12 vitamins & minerals to enhance everyday performance and recovery.

Barcode is developed with one goal in mind: to help you keep your body at its full potential.

Free from added sugar, gluten, and soy.

30 Calories, 4G of Carbs.

BARCODE-01 Lemon Lime
BARCODE-02 Watermelon
BARCODE-03 Grape
BARCODE-04 Black Cherry
BARCODE-05 Malibu Fruit Punch

#### Made From Nature, For Whole-Body Health