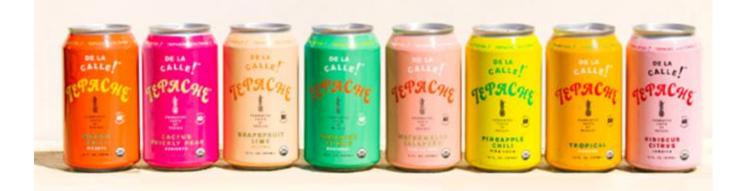

CALLE!"

JEPACHE"

MODERN MEXICAN GODA

12/12oz NEW EVERYDAY LOW PRICE! 25% OFF ALL CASES

CRAFT FERMENTED

2/\$4 SRP