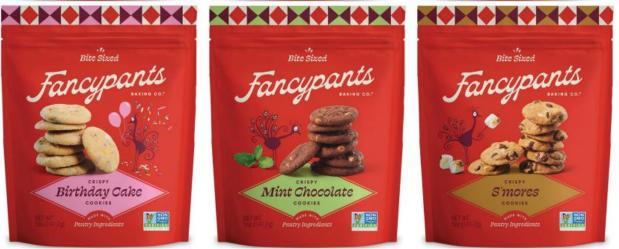

#### SISAL SCRUBBER SPONGE - DUAL SIDED PLANT-BASED

NV-75 Sisal Scrubber Sponge Cardboard Sleeve 24/2ct

Cookies that are crispy, snackable, and just the right amount of fancy.

FANCY-01 **Chocolate Chip**  Unit 6/5oz

**FANCY-02** Oatmeal Raisin FANCY-03

Salted Caramel

**FANCY-04** Birthday Cake

**FANCY-05** Mint Chocolate

**FANCY-06** S'mores

PROMO BUY 12 TAKE 10% OFF

MIX & MATCH 48CS TAKE 20% OFF

NACHO-01 Sea Salt "OG"