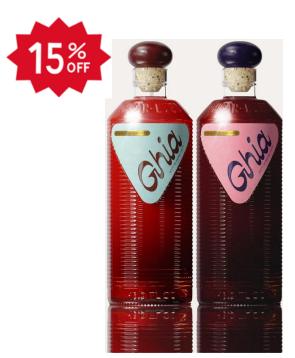

#### GHIA NON ALCOHOLIC APÉRITIF 6/500ml

**GHIA-01** Non-Alcoholic Aperitif **GHIA-02** Non-Alcoholic Berry Aperitif

Non-alcoholic aperitivo, but spritzed. Because a real drink is made of real ingredients, powerful enough to bring out the best version of you. Crack it open, turn on the music, taste the bite, enjoy the night.